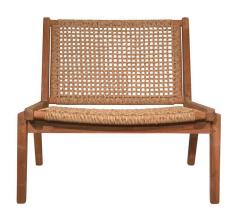

## **Anne Lounge Chair**

SKU#: A035

**Product Images** 

## **Short Description**

- · Made of Teak Wood and Synthetic Fibers
- · Dimensions: 26"L 24"W 27"H
- · Wipe with damp cloth
- · Ship Via: Motor Freight
- · Imported

## Description

This charmingly crafted chair is sure to add a warm and inviting feeling to your space. Made from solid reclaimed teak and synthetic fiber, it is versatile enough to sit beautifully in any room, inside or outdoors.

When outside, the beautiful teak is allowed to turn into its natural grey state. Synthetic fiber is also known as all weather wicker and is manufactured for indoor and outdoor use. It is handmade to perfection for you and your guest to enjoy.