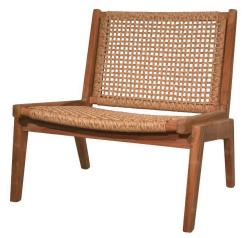

## **Anne Lounge Chair**

SKU#: A035

**Product Images** 

## **Short Description**

- · Made of Teak Wood and Synthetic Fibers
- · Dimensions: 26"L 24"W 27"H
- · Wipe with damp cloth
- · Ship Via: Motor Freight
- · Imported

## Description

This charmingly crafted chair is sure to add a warm and inviting feeling to your space. Made from solid reclaimed teak and synthetic fiber, it is versatile enough to sit beautifully in any room, inside or outdoors.

When outside, the beautiful teak is allowed to turn into its natural grey state. Synthetic fiber is also known as all weather wicker and is manufactured for indoor and outdoor use. It is handmade to perfection for you and your guest to enjoy.