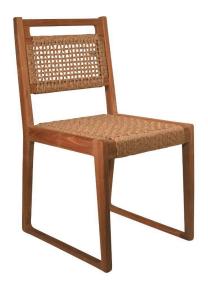

#### **Short Description**

- · Made of Teak Wood and Synthetic Fibers
- · Dimensions: 18"L 19"W 34"H
- · Wipe with damp cloth
- · Ship Via: Motor Freight
- · Imported

### **Description**

This charmingly crafted chair is sure to add a warm and inviting feeling to your space. Made from solid reclaimed teak and synthetic fiber, it is versatile enough to sit beautifully in any room, inside or outdoors.

When outside, the beautiful teak is allowed to turn into its natural grey state. Synthetic fiber is also known as all weather wicker and is manufactured for indoor and outdoor use. It is handmade to perfection for you and your guest to enjoy.