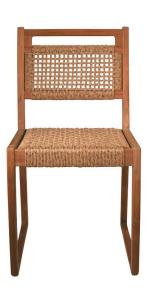

#### **Short Description**

- · Made of Teak Wood and Synthetic Fibers
- · Dimensions: 18"L 19"W 34"H
- · Wipe with damp cloth
- · Ship Via: Motor Freight
- · Imported

### **Description**

This charmingly crafted chair is sure to add a warm and inviting feeling to your space. Made from solid reclaimed teak and synthetic fiber, it is versatile enough to sit beautifully in any room, inside or outdoors.

When outside, the beautiful teak is allowed to turn into its natural grey state. Synthetic fiber is also known as all weather wicker and is manufactured for indoor and outdoor use. It is handmade to perfection for you and your guest to enjoy.