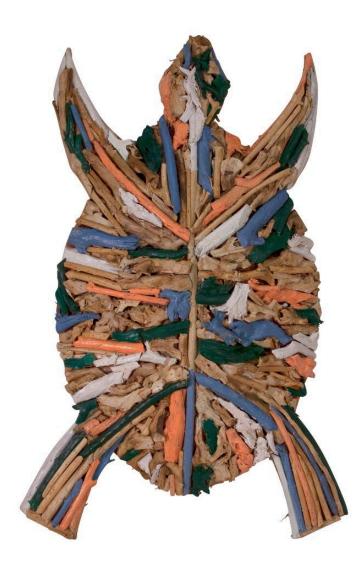

## Taco Shack Driftwood Turtle Wall Art

SKU#: E022

**Product Images** 

https://ibolili.com/taco-shack-driftwood-turtle-wall-art.html

- · Made of Driftwood
- · Dimensions: 38.5"L 22"W
- · Wipe with damp cloth
- · Ship Via: UPS / Fed Ex
- · Imported

## Description

Hand gathered driftwood sticks found on the beaches of Indonesia are used to create this wall sculpture that has a natural look blending well with all types of decor- Contemporary, Traditional, Urban, and more. Pieces are selected individually to create this one of a kind piece of art that is unique in any space it occupies.

Driftwood is wood that has been washed onto a shore or beach of a sea, lake, or river by the action of winds, tides or waves. Our driftwood used is a unique 'found' object gathered from the beaches of South East Asia. Each piece is one of a kind.