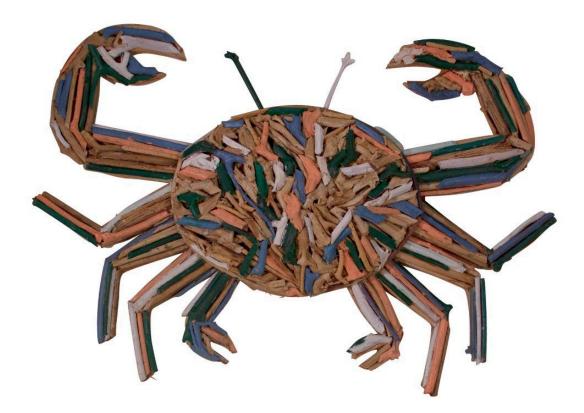

## Taco Shack Driftwood Crab Wall Art, Large

SKU#: E023

**Product Images** 

https://ibolili.com/taco-shack-driftwood-crab-wall-art-large.html

- · Made of Driftwood
- · Dimensions: 41"L 29"W
- · Wipe with damp cloth
- · Ship Via: UPS / Fed Ex
- · Imported

## Description

Hand gathered driftwood sticks found on the beaches of Indonesia are used to create this wall sculpture that has a natural look blending well with all types of decor- Contemporary, Traditional, Urban, and more. Pieces are selected individually to create this one of a kind piece of art that is unique in any space it occupies.

Driftwood is wood that has been washed onto a shore or beach of a sea, lake, or river by the action of winds, tides or waves. Our driftwood used is a unique 'found' object gathered from the beaches of South East Asia. Each piece is one of a kind.