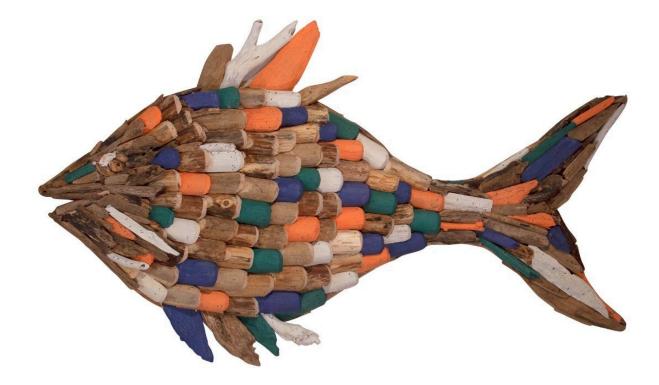

## Taco Shack Gold Fish Wall Sculpture

SKU#: E024

**Product Images** 

- · Made of Driftwood
- · Dimensions: 42.5"L 25"W
- · Wipe with damp cloth
- · Ship Via: UPS / Fed Ex
- · Imported

## Description

Hand gathered driftwood sticks found on the beaches of Indonesia are used to create this wall sculpture that has a natural look blending well with all types of decor- Contemporary, Traditional, Urban, and more. Pieces are selected individually to create this one of a kind piece of art that is unique in any space it occupies.

Driftwood is wood that has been washed onto a shore or beach of a sea, lake, or river by the action of winds, tides or waves. Our driftwood used is a unique 'found' object gathered from the beaches of South East Asia. Each piece is one of a kind.