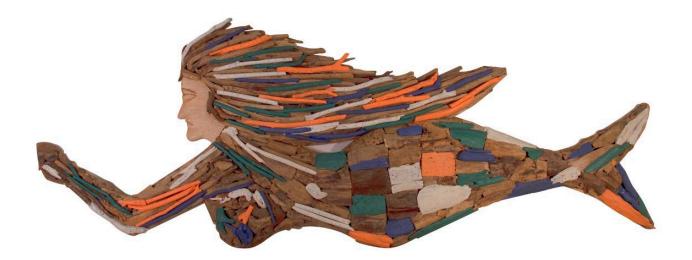

## Taco Shack Driftwood Mermaid w/ Hair Wall Art

SKU#: E025

**Product Images** 

## Short Description - Made of Driftwood - Dimensions: 55"L 30"W - Wipe with damp cloth - Ship Via: Motor Freight - Imported

## **Description**

Hand gathered driftwood sticks found on the beaches of Indonesia are used to create this wall sculpture that has a natural look blending well with all types of decor- Contemporary, Traditional, Urban, and more. Pieces are selected individually to create this one of a kind piece of art that is unique in any space it occupies.