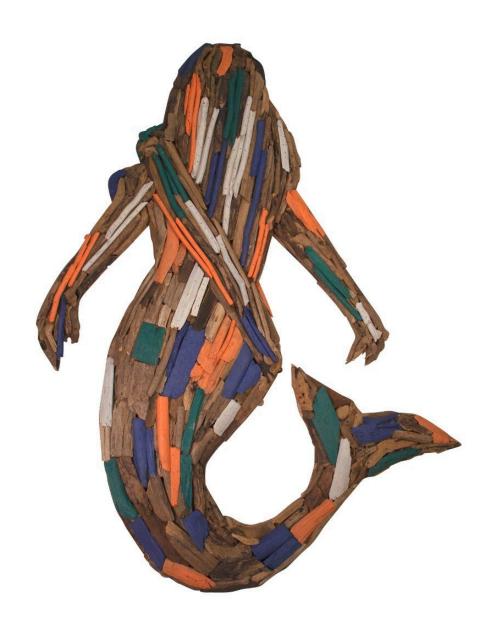

## Taco Shack Driftwood Mermaid w/ Hands Wall Art

SKU#: E026

**Product Images** 

## Short Description - Made of Driftwood - Dimensions: 40"L 54"W - Wipe with damp cloth - Ship Via: Motor Freight - Imported

## **Description**

Hand gathered driftwood sticks found on the beaches of Indonesia are used to create this wall sculpture that has a natural look blending well with all types of decor- Contemporary, Traditional, Urban, and more. Pieces are selected individually to create this one of a kind piece of art that is unique in any space it occupies.