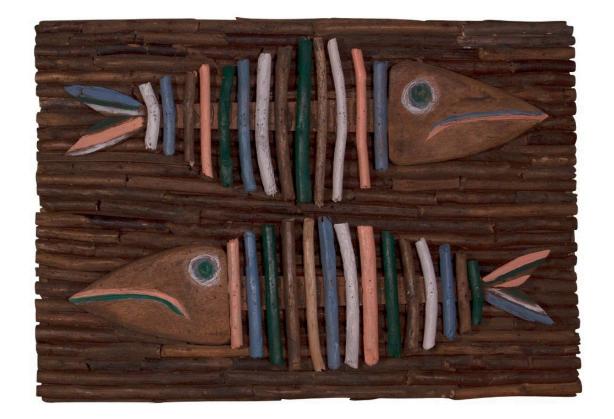

## **Taco Shack Driftwood Bonefish Pair On Frame**

SKU#: E028

**Product Images** 

## Short Description - Made of Driftwood - Dimensions: 27"L 16"W - Wipe with damp cloth - Ship Via: UPS / Fed Ex - Imported

## **Description**

Hand gathered driftwood sticks found on the beaches of Indonesia are used to create this wall sculpture that has a natural look blending well with all types of decor- Contemporary, Traditional, Urban, and more. Pieces are selected individually to create this one of a kind piece of art that is unique in any space it occupies.