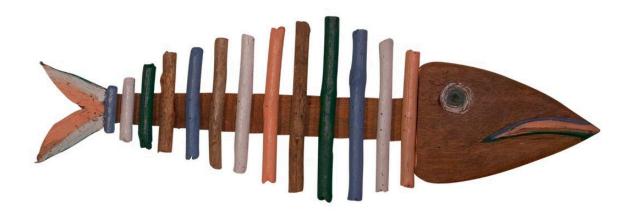

## Taco Shack Bone Fish Wall Sculpture, Medium

SKU#: E029

**Product Images** 

https://ibolili.com/taco-shack-bone-fish-wall-sculpture-medium.html

- · Made of Driftwood
- · Dimensions: 24"L 8"W
- $\cdot$  Wipe with damp cloth
- · Ship Via: UPS / Fed Ex
- · Imported

## Description

Hand gathered driftwood sticks found on the beaches of Indonesia are used to create this wall sculpture that has a natural look blending well with all types of decor- Contemporary, Traditional, Urban, and more. Pieces are selected individually to create this one of a kind piece of art that is unique in any space it occupies.

Driftwood is wood that has been washed onto a shore or beach of a sea, lake, or river by the action of winds, tides or waves. Our driftwood used is a unique 'found' object gathered from the beaches of South East Asia. Each piece is one of a kind.