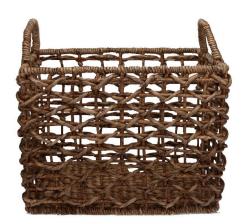

## Large Weave Water Hyacinth Basket Set of 2

SKU#: A037

**Product Images** 

## **Short Description**

- · Made of Water Hyacinth
- · Dimensions: 16"L 12"W 12.5"H 14"L 9.5"W 10.5"H
- · Wipe with a damp cloth
- · Ship Via: UPS / Fed Ex
- · Imported

## Description

Beautifully hand-crafted from woven water hyacinth, our set of 2 beautiful storage baskets are practical and decorative oozing with exquisite design and workmanship. Elegant detail makes these baskets decorative yet a perfect choice for laundry rooms, living rooms and bedrooms.