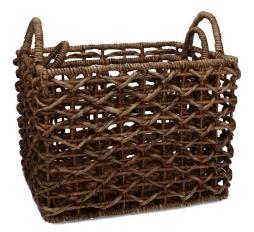

## Large Weave Water Hyacinth Basket Set of 2

SKU#: A037

**Product Images** 

## **Short Description**

- · Made of Water Hyacinth
- · Dimensions: 16"L 12"W 12.5"H 14"L 9.5"W 10.5"H
- · Wipe with a damp cloth
- · Ship Via: UPS / Fed Ex
- · Imported

## Description

Beautifully hand-crafted from woven water hyacinth, our set of 2 beautiful storage baskets are practical and decorative oozing with exquisite design and workmanship. Elegant detail makes these baskets decorative yet a perfect choice for laundry rooms, living rooms and bedrooms.