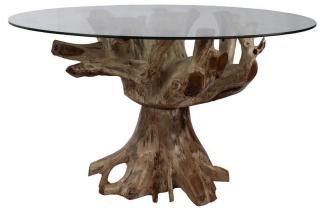

## **Teak Dining Table with Glass Top**

SKU#: A038

**Product Images** 

## Short Description

- · Made of Teak Wood and Glass
- · Dimensions: 40"D 31"H, Glass 55"
- · Wipe with a damp cloth
- · Ship Via: Motor Freight
- Imported

## Description

Functional and decorative, this one of a kind Teak Table makes an organic statement in your home. Made with natural reclaimed teak, this dining table is the perfect host for entertaining and showcases the beautiful and natural aesthetic of the wood. Includes glass top for a modern look.