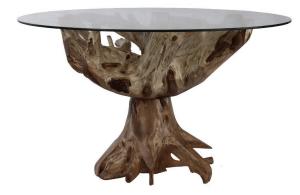

## **Teak Dining Table with Glass Top**

SKU#: A038

**Product Images** 

## Short Description

- · Made of Teak Wood and Glass
- · Dimensions: 40"D 31"H, Glass 55"
- · Wipe with a damp cloth
- · Ship Via: Motor Freight
- Imported

## Description

Functional and decorative, this one of a kind Teak Table makes an organic statement in your home. Made with natural reclaimed teak, this dining table is the perfect host for entertaining and showcases the beautiful and natural aesthetic of the wood. Includes glass top for a modern look.