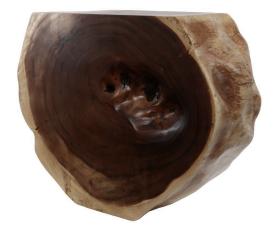

#### **Product Images**

## **Description**

The amazing handcraft ship of this console is recognized as each piece is individually hand-crafted from a solid piece of Suar wood. Our furniture makers have incorporated the natural shape of the tree into their design, allowing you to see the beauty and grain of the tree. Each console table is as unique as the tree it is made of. Truly, a one-of-a-kind, statement-making work of art.

Made with SUAR WOOD, a hardwood with a straight grain and variations in color. Natural variations in wood make each table unique. SUAR is a fast-growing tree and easily replaced in its native forest.