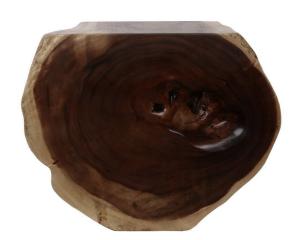

#### **Product Images**

## **Description**

The amazing handcraft ship of this console is recognized as each piece is individually hand-crafted from a solid piece of Suar wood. Our furniture makers have incorporated the natural shape of the tree into their design, allowing you to see the beauty and grain of the tree. Each console table is as unique as the tree it is made of. Truly, a one-of-a-kind, statement-making work of art.

Made with SUAR WOOD, a hardwood with a straight grain and variations in color. Natural variations in wood make each table unique. SUAR is a fast-growing tree and easily replaced in its native forest.