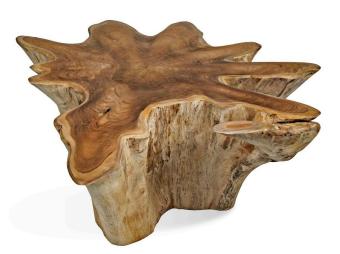

## **Star Teak Table**

SKU#: A040

**Product Images** 

## Short Description

- · Made of Teak Wood
- · Dimensions: 38"L 33"W 15"H
- · Wipe with a damp cloth
- · Ship Via: Motor Freight
- · Imported

## Description

The amazing artistry of this abstract shaped table is recognized as each piece is individually hand-crafted from a solid piece of teak wood. Our furniture makers have incorporated the natural shape of the tree into their design, allowing you to see the beauty and intricacy of the tree. Each round table is as unique as the tree it is made of. Truly, a one-of-a-kind, statement-making work of art.