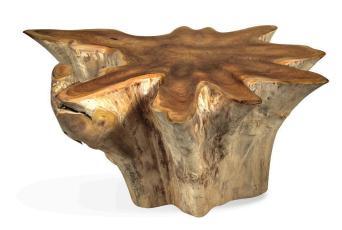

## **Star Teak Table**

SKU#: A040

**Product Images** 

## Short Description

- · Made of Teak Wood
- · Dimensions: 38"L 33"W 15"H
- · Wipe with a damp cloth
- · Ship Via: Motor Freight
- · Imported

## Description

The amazing artistry of this abstract shaped table is recognized as each piece is individually hand-crafted from a solid piece of teak wood. Our furniture makers have incorporated the natural shape of the tree into their design, allowing you to see the beauty and intricacy of the tree. Each round table is as unique as the tree it is made of. Truly, a one-of-a-kind, statement-making work of art.