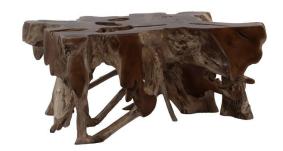

#### **Product Images**

### Description

The amazing artistry of this organic coffee table is recognized as each piece is individually hand-crafted from a solid piece of teak wood. Our furniture makers have incorporated the natural shape of the tree into their design, allowing you to see the beauty and intricacy of the tree. Each round table is as unique as the tree it is made of. Truly, a one-of-a-kind, statement-making work of art.