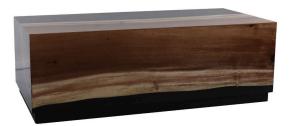

#### **Product Images**

### **Short Description**

- · Made of Suar Wood and Resin
- · Dimensions: 47"L 23.5"W 16"H
- · Wipe with a damp cloth
- · Ship Via: Motor Freight
- · Imported

## **Description**

Our Suar Wood and Resin Table combines the warmth of natural wood with the modern appeal of translucent resin. Wood grains are encapsulated in clear resin, creating a stunning organic-meets-contemporary aesthetic. This unique fusion of materials results in a functional yet artistic piece of furniture, blending nature and innovation seamlessly.