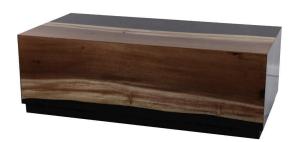

#### **Product Images**

### **Short Description**

- · Made of Suar Wood and Resin
- · Dimensions: 47"L 23.5"W 16"H
- · Wipe with a damp cloth
- · Ship Via: Motor Freight
- · Imported

## **Description**

Our Suar Wood and Resin Table combines the warmth of natural wood with the modern appeal of translucent resin. Wood grains are encapsulated in clear resin, creating a stunning organic-meets-contemporary aesthetic. This unique fusion of materials results in a functional yet artistic piece of furniture, blending nature and innovation seamlessly.