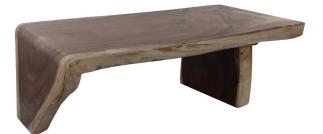

## Waterfall Suar Coffee Table, Live Edge

SKU#: A043

**Product Images** 

## **Short Description**

- · Made of Suar Wood
- · Dimensions: 58"L 34"W 15"H
- · Wipe with a damp cloth
- · Ship Via: Motor Freight
- · Imported

## Description

Our Suar Wood waterfall coffee table boasts a sleek and minimalist design. Crafted from a single continuous piece of wood, it features a smoothly curved surface that flows seamlessly from the tabletop down to the floor. This elegant and eye-catching piece adds a touch of modern sophistication to any living space. Suar Wood is a tropical hardwood primarily found in Indonesia. It is known for it's distinctive grain patters, which can vary from straight and uniform to more irregular and wavy. Suar Wood is highly prized for it's durability, rich color and natural beauty. It is also favored for its sustainability as it is harvested from plantation-grown trees.