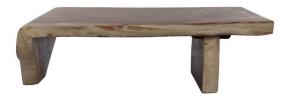

## Waterfall Suar Coffee Table, Live Edge

SKU#: A043

**Product Images** 

## **Short Description**

- · Made of Suar Wood
- · Dimensions: 58"L 34"W 15"H
- · Wipe with a damp cloth
- · Ship Via: Motor Freight
- · Imported

## Description

Our Suar Wood waterfall coffee table boasts a sleek and minimalist design. Crafted from a single continuous piece of wood, it features a smoothly curved surface that flows seamlessly from the tabletop down to the floor. This elegant and eye-catching piece adds a touch of modern sophistication to any living space. Suar Wood is a tropical hardwood primarily found in Indonesia. It is known for it's distinctive grain patters, which can vary from straight and uniform to more irregular and wavy. Suar Wood is highly prized for it's durability, rich color and natural beauty. It is also favored for its sustainability as it is harvested from plantation-grown trees.