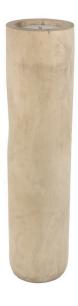

## **Bobong Candle, Large**

SKU#: C049L

#### **Short Description**

- · Made of Suar Wood, Unscented Wax
- · Dimensions: 10"D 39"H
- · Wipe with a damp cloth
- $\cdot$  Burn within sight. Keep away from combustibles. Keep away from children.
- · Ship Via: Motor Freight
- · Imported

### **Description**

A harmonious combination of natural beauty and ambient lighting. The vase, crafted from Suar wood, showcases the wood's warm, rich tones and intricate grain patterns. Nestled within, a candle adds a warm and cozy glow, creating a soothing and inviting atmosphere. This decor piece serves as both an aesthetic and functional element, infusing any space with a clean design and the calming ambiance of candlelight.