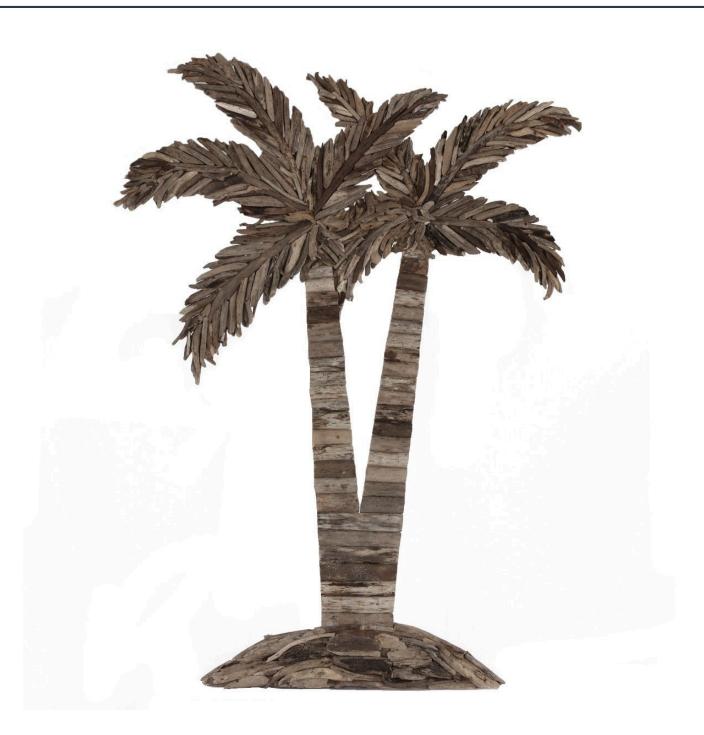

## **Driftwood Palm Tree**

SKU#: E054

**Product Images** 

- · Made of Reclaimed Driftwood
- · Dimensions: 44"W 60"H
- $\cdot$  Wipe with a damp cloth
- · Ship Via: Motor Freight
- · Imported

## Description

Hand gathered driftwood sticks found on the beaches of Indonesia are used to create this wall sculpture that has a natural look blending well with all types of decor- Contemporary, Traditional, Urban, and more. Pieces are selected individually to create this one of a kind piece of art that is unique in any space it occupies.